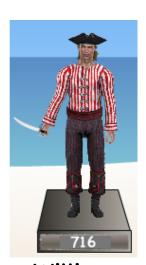

Place Value: 0-999 Name: \_\_\_\_\_

Common Core: 2.NBT.1

**Instructions:** It's the PLACE VALUE PIRATES!

Henry

William

Daniel

Albert

- 1. ) \_\_Henry\_\_\_\_ has an eight in the TENS Column.
- 2. ) \_\_\_\_\_ has a six in the ONES column.
- 3. ) \_\_\_\_\_ has an eight in the HUNDREDS column.
- 4. ) \_\_\_\_\_ has a seven in the HUNDREDS column.
- 5. ) \_\_\_\_\_ has a seven in the ONES column.
- 6. ) \_\_\_\_\_ has no tens in his numbers.
- 7. ) \_\_\_\_\_ has the number with the HIGHEST value.
- 8. ) \_\_\_\_\_ has the number with the LOWEST value.
- 9. ) \_\_\_\_\_ has a nine in the TENS column.
- 10. ) \_\_\_\_\_ has a nine in the ONES column.

Place Value: 0-999 Name: \_\_\_\_\_

Common Core: 2.NBT.1

**Instructions:** It's the PLACE VALUE PIRATES!

Henry

William

Daniel

Albert

- 1. ) \_\_Henry\_\_\_\_ has an eight in the TENS Column.
- 2. ) William has a six in the ONES column.
- 3. ) Albert has an eight in the HUNDREDS column.
- 4. ) William has a seven in the HUNDREDS column.
- 5. ) Albert has a seven in the ONES column.
- 6. ) Daniel has no tens in his numbers
- 7. ) Albert has the number with the HIGHEST value.
- 8. ) Daniel has the number with the LOWEST value.
- 9. ) Albert has a nine in the TENS column.
- 10. ) Daniel has a nine in the ONES column.