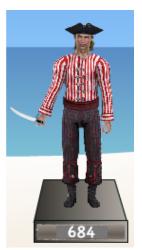

Place Value: 0-999 Name: \_\_\_\_\_

Common Core: 2.NBT.1

**Instructions:** It's the PLACE VALUE PIRATES!

Henry

William

Daniel

Albert

- 1. ) \_\_Henry\_\_\_\_ has an eight in the TENS Column.
- 2. ) \_\_\_\_\_ has a six in the ONES column.
- 3. ) \_\_\_\_\_ has an eight in the HUNDREDS column.
- 4. ) \_\_\_\_\_ has a seven in the HUNDREDS column.
- 5. ) \_\_\_\_\_ has a seven in the ONES column.
- 6. ) \_\_\_\_\_ has no tens in his numbers.
- 7. ) \_\_\_\_\_ has the number with the HIGHEST value.
- 8. ) \_\_\_\_\_ has the number with the LOWEST value.
- 9. ) \_\_\_\_\_ has a nine in the TENS column.
- 10. ) \_\_\_\_\_ has a nine in the ONES column.

Place Value: 0-999 Name: \_\_\_\_\_

Common Core: 2.NBT.1

**Instructions:** It's the PLACE VALUE PIRATES!

Henry

William

Daniel

Albert

- 1. ) \_\_Henry\_\_\_\_ has an eight in the TENS Column.
- 2. ) William has a six in the ONES column.
- 3. ) Albert has an eight in the HUNDREDS column.
- 4. ) William has a seven in the HUNDREDS column.
- 5. ) Albert has a seven in the ONES column.
- 6. ) Daniel has no tens in his numbers
- 7. ) Albert has the number with the HIGHEST value.
- 8. ) Daniel has the number with the LOWEST value.
- 9. ) Albert has a nine in the TENS column.
- 10. ) Daniel has a nine in the ONES column.