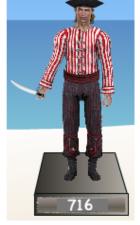

Place Value: 0-999 Name: \_\_\_\_\_

Common Core: 2.NBT.1

**Instructions:** It's the PLACE VALUE PIRATES!

Henry

William

Daniel

Albert

- 1. ) \_\_Henry\_\_\_\_ has an eight in the TENS Column.
- 2. ) \_\_\_\_\_ has a six in the ONES column.
- 3. ) \_\_\_\_\_ has an eight in the HUNDREDS column.
- 4. ) \_\_\_\_\_ has a seven in the HUNDREDS column.
- 5. ) \_\_\_\_\_ has a seven in the ONES column.
- 6. ) \_\_\_\_\_ has no tens in his numbers.
- 7. ) \_\_\_\_\_ has the number with the HIGHEST value.
- 8. ) \_\_\_\_\_ has the number with the LOWEST value.
- 9. ) \_\_\_\_\_ has a nine in the TENS column.
- 10. ) \_\_\_\_\_ has a nine in the ONES column.

Place Value: 0-999 Name: \_\_\_\_\_

Common Core: 2.NBT.1

**Instructions:** It's the PLACE VALUE PIRATES!

Henry

William

Daniel

Albert

- 1. ) \_\_Henry\_\_\_\_ has an eight in the TENS Column.
- 2. ) William has a six in the ONES column.
- 3. ) Albert has an eight in the HUNDREDS column.
- 4. ) William has a seven in the HUNDREDS column.
- 5. ) Albert has a seven in the ONES column.
- 6. ) Daniel has no tens in his numbers
- 7. ) Albert has the number with the HIGHEST value.
- 8. ) Daniel has the number with the LOWEST value.
- 9. ) Albert has a nine in the TENS column.
- 10. ) Daniel has a nine in the ONES column.