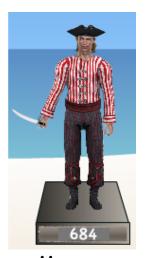

Place Value: 0-999 Name: \_\_\_\_\_

Common Core: 2.NBT.1

**Instructions:** It's the PLACE VALUE PIRATES!

Henry

William

Daniel

Albert

- 1. ) \_\_Henry\_\_\_\_ has an eight in the TENS Column.
- 2. ) \_\_\_\_\_ has a six in the ONES column.
- 3. ) \_\_\_\_\_ has an eight in the HUNDREDS column.
- 4. ) \_\_\_\_\_ has a seven in the HUNDREDS column.
- 5. ) \_\_\_\_\_ has a seven in the ONES column.
- 6. ) \_\_\_\_\_ has no tens in his numbers.
- 7. ) \_\_\_\_\_ has the number with the HIGHEST value.
- 8. ) \_\_\_\_\_ has the number with the LOWEST value.
- 9. ) \_\_\_\_\_ has a nine in the TENS column.
- 10. ) \_\_\_\_\_ has a nine in the ONES column.

Place Value: 0-999 Name: \_\_\_\_\_

Common Core: 2.NBT.1

**Instructions:** It's the PLACE VALUE PIRATES!

Henry

William

Daniel

Albert

- 1. ) \_\_Henry\_\_\_\_ has an eight in the TENS Column.
- 2. ) William has a six in the ONES column.
- 3. ) Albert has an eight in the HUNDREDS column.
- 4. ) William has a seven in the HUNDREDS column.
- 5. ) Albert has a seven in the ONES column.
- 6. ) Daniel has no tens in his numbers
- 7. ) Albert has the number with the HIGHEST value.
- 8. ) Daniel has the number with the LOWEST value.
- 9. ) Albert has a nine in the TENS column.
- 10. ) Daniel has a nine in the ONES column.