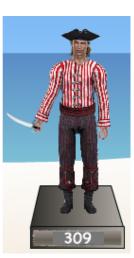

Place Value: 0-999 Name: \_\_\_\_\_

Common Core: 2.NBT.1

**Instructions:** It's the PLACE VALUE PIRATES!

Henry

William

Daniel

Albert

- 1. ) \_\_Henry\_\_\_\_ has an eight in the TENS Column.
- 2. ) \_\_\_\_\_ has a six in the ONES column.
- 3. ) \_\_\_\_\_ has an eight in the HUNDREDS column.
- 4. ) \_\_\_\_\_ has a seven in the HUNDREDS column.
- 5. ) \_\_\_\_\_ has a seven in the ONES column.
- 6. ) \_\_\_\_\_ has no tens in his numbers.
- 7. ) \_\_\_\_\_ has the number with the HIGHEST value.
- 8. ) \_\_\_\_\_ has the number with the LOWEST value.
- 9. ) \_\_\_\_\_ has a nine in the TENS column.
- 10. ) \_\_\_\_\_ has a nine in the ONES column.

Place Value: 0-999 Name: \_\_\_\_\_

Common Core: 2.NBT.1

**Instructions:** It's the PLACE VALUE PIRATES!

Henry

William

Daniel

Albert

- 1. ) \_\_Henry\_\_\_\_ has an eight in the TENS Column.
- 2. ) William has a six in the ONES column.
- 3. ) Albert has an eight in the HUNDREDS column.
- 4. ) William has a seven in the HUNDREDS column.
- 5. ) Albert has a seven in the ONES column.
- 6. ) Daniel has no tens in his numbers
- 7. ) Albert has the number with the HIGHEST value.
- 8. ) Daniel has the number with the LOWEST value.
- 9. ) Albert has a nine in the TENS column.
- 10. ) Daniel has a nine in the ONES column.