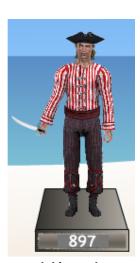

Place Value: 0-999 Name: \_\_\_\_\_

Common Core: 2.NBT.1

**Instructions:** It's the PLACE VALUE PIRATES!

Henry

William

Daniel

Albert

- 1. ) \_\_Henry\_\_\_\_ has an eight in the TENS Column.
- 2. ) \_\_\_\_\_ has a six in the ONES column.
- 3. ) \_\_\_\_\_ has an eight in the HUNDREDS column.
- 4. ) \_\_\_\_\_ has a seven in the HUNDREDS column.
- 5. ) \_\_\_\_\_ has a seven in the ONES column.
- 6. ) \_\_\_\_\_ has no tens in his numbers.
- 7. ) \_\_\_\_\_ has the number with the HIGHEST value.
- 8. ) \_\_\_\_\_ has the number with the LOWEST value.
- 9. ) \_\_\_\_\_ has a nine in the TENS column.
- 10. ) \_\_\_\_\_ has a nine in the ONES column.

Place Value: 0-999 Name: \_\_\_\_\_

Common Core: 2.NBT.1

**Instructions:** It's the PLACE VALUE PIRATES!

Henry

William

Daniel

Albert

- 1. ) \_\_Henry\_\_\_\_ has an eight in the TENS Column.
- 2. ) William has a six in the ONES column.
- 3. ) Albert has an eight in the HUNDREDS column.
- 4. ) William has a seven in the HUNDREDS column.
- 5. ) Albert has a seven in the ONES column.
- 6. ) Daniel has no tens in his numbers
- 7. ) Albert has the number with the HIGHEST value.
- 8. ) Daniel has the number with the LOWEST value.
- 9. ) Albert has a nine in the TENS column.
- 10. ) Daniel has a nine in the ONES column.