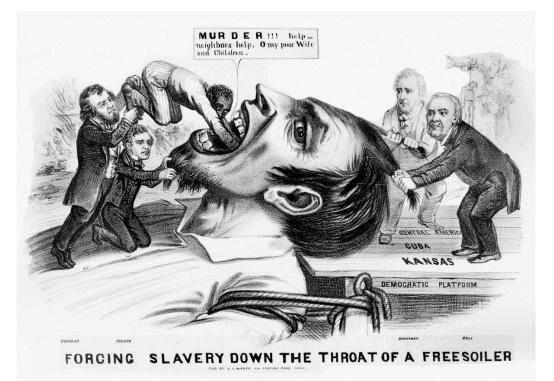

## **Bleeding Kansas Billboard**

Following the controversial Kansas-Nebraska Act of 1854, antislavery northern settlers rushed into Kansas in an attempt to sway the popular vote against slavery. These settlers were buoyed by political cartoons such as the example above, which shows President Franklin Pierce, among others, "forcing slavery down the throat" of Americans.